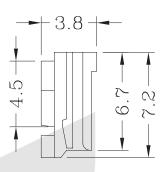

## KLS1-XL5-2.50mm Pitch=2.50mm TYPE

## **Electrical Specification:**

Rated Voltage: 250V AV.DC

Rated Current: 3A

Contact Resistance:  $0.02\Omega$  max Insulation Resistance:  $1000M\Omega$  min Withstand voltage: 800V AC/min

Temperature range for usage : -40°C~+105°C

P.C board thickness: 0.8~1.6mm

#### **Material:**

Housing: PA66 (PA66) UL94V-0 Contacts: Phosphor Bronze Plating: Tin 50u" over 100u" nickel Wire range: AWG#30~#22



### Housing











## KLS1-XL5-2.50mm Pitch=2.50mm TYPE

## **Electrical Specification:**

Rated Voltage: 250V AV.DC

Rated Current: 3A

Contact Resistance:  $0.02\Omega$  max Insulation Resistance:  $1000M\Omega$  min Withstand voltage: 800V AC/min

Temperature range for usage : -40°C~+105°C

P.C board thickness: 0.8~1.6mm

#### **Material:**

Housing: PA66 (PA66) UL94V-0 Contacts: Phosphor Bronze Plating: Tin 50u" over 100u" nickel Wire range: AWG#30~#22



#### **Terminal**







## KLS1-XL5-2.50mm Pitch=2.50mm TYPE

## **Electrical Specification:**

Rated Voltage: 250V AV.DC

Rated Current: 3A

Contact Resistance: 0.02Ω max Insulation Resistance:  $1000M\Omega$  min Withstand voltage: 800V AC/min

Temperature range for usage : -40°C~+105°C

P.C board thickness: 0.8~1.6mm

#### **Material:**

Housi