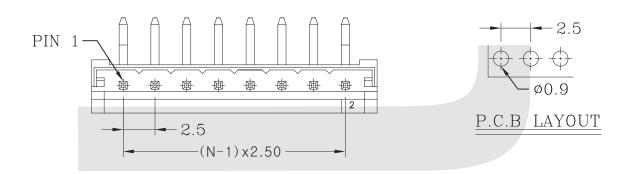

DC

Rated Current: 3A

Contact Resistance: 0.02Ω max Insulation Resistance:  $1000M\Omega$  min Withstand voltage: 800V AC/min

Temperature range for usage : -40°C~+105°C

P.C board thickness: 0.8~1.6mm

#### **Material:**

Housing: PA66 (PA66) UL94V-0

Contacts: Brass

Plating: Tin 50u" over 100u" nickel



## Straight Male pin









## KLS1-XL5-2.50mm Pitch=2.50mm TYPE

## **Electrical Specification:**

Rated Voltage: 250V AV.DC

Rated Current: 3A

Contact Resistance: 0.02Ω max Insulation Resistance:  $1000M\Omega$  min Withstand voltage: 800V AC/min

Temperature range for usage : -40°C~+105°C

P.C board thickness: 0.8~1.6mm

#### **Material:**

Housing: PA66 (PA66) UL94V-0 Contacts: Phosphor Bronze Plating: Tin 50u" over 100u" nickel Wire range : AWG#30~#22



## **Right Male pin**