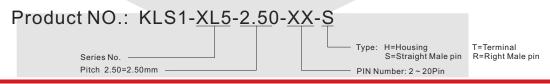

## KLS1-XL5-2.50mm Pitch=2.50mm TYPE

## **Electrical Specification:**

Rated Voltage: 250V AV.DC

Rated Current: 3A

Contact Resistance:  $0.02\Omega$  max Insulation Resistance:  $1000M\Omega$  min Withstand voltage: 800V AC/min

Temperature range for usage : -40°C~+105°C