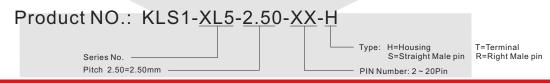

## KLS1-XL5-2.50mm Pitch=2.50mm TYPE

## **Electrical Specification:**

Rated Voltage: 250V AV.DC

Rated Current: 3A

Contact Resistance:  $0.02\Omega$  max Insulation Resistance:  $1000M\Omega$  min Withstand voltage: 800V AC/min

Temperature range for usage : -40°C~+105°C

P.C board thickness: 0.8~1.6mm

#### **Material:**

Housing: PA66 (PA66) UL94V-0 Contacts: Phosphor Bronze Plating: Tin 50u" over 100u" nickel Wire range: AWG#30~#22