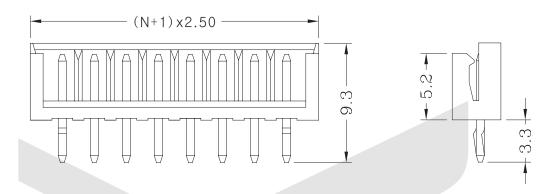

Rated Current: 3A

Contact Resistance:  $0.02\Omega$  max Insulation Resistance:  $1000M\Omega$  min Withstand voltage: 800V AC/min

Temperature range for usage : -40°C~+105°C

P.C board thickness: 0.8~1.6mm

#### **Material:**

Housing: PA66 (PA66) UL94V-0 Contacts: Phosphor Bronze Plating: Tin 50u" over 100u" nickel Wire range: AWG#30~#22



#### **Terminal**







## KLS1-XL5-2.50mm Pitch=2.50mm TYPE

## **Electrical Specification:**

Rated Voltage: 250V AV.DC

Rated Current: 3A

Contact Resistance: 0.02Ω max Insulation Resistance:  $1000M\Omega$  min Withstand voltage: 800V AC/min

Temperature range for usage : -40°C~+105°C

P.C board thickness: 0.8~1.6mm

#### **Material:**

Housing: PA66 (PA66) UL94V-0

Contacts: Brass

Plating: Tin 50u" over 100u" nickel



## Straight Male pin









## KLS1-XL5-2.50mm Pitch=2.50mm TYPE

## **Electrical Specification:**

Rated Voltage: 250V AV.DC

Rated Current: 3A

Contact Resistance: 0.02Ω max Insulation Resistance:  $1000M\Omega$  min Withstand voltage: 800V AC/min

Temperature range for usage : -40°C~+105°C

P.C board thickness: 0.8~1.6mm

#### **Material:**

Housing: PA66 (PA66) UL94V-0 Contacts: Phosphor Bronze Plating: Tin 50u" over 100u" nickel Wire range : AWG#30~#22



## **Right Male pin**