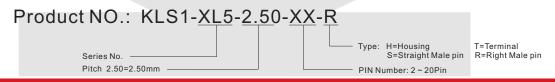

Rated Current: 3A

Contact Resistance: 0.02Ω max Insulation Resistance:  $1000M\Omega$  min Withstand voltage: 800V AC/min

Temperature range for usage : -40°C~+105°C

P.C board thickness: 0.8~1.6mm

#### **Material:**

Housing: PA66 (PA66) UL94V-0

Contacts: Brass

Plating: Tin 50u" over 100u" nickel



## Straight Male pin









## KLS1-XL5-2.50mm Pitch=2.50mm TYPE

## **Electrical Specification:**

Rated Voltage: 250V AV.DC

Rated Current: 3A

Contact Resistance: 0.02Ω max Insulation Resistance:  $1000M\Omega$  min Withstand voltage: 800V AC/min

Temperature range for usage : -40°C~+105°C

P.C board thickness: 0.8~1.6mm

#### **Material:**

Housing: PA66 (PA66) UL94V-0 Contacts: Phosphor Bronze Plating: Tin 50u" over 100u" nickel Wire range : AWG#30~#22



## **Right Male pin**