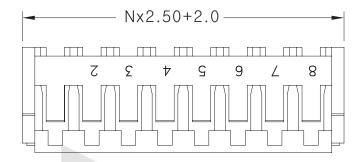

## KLS1-XL5-2.50mm Pitch=2.50mm TYPE

## **Electrical Specification:**

Rated Voltage: 250V AV.DC

Rated Current: 3A

Contact Resistance:  $0.02\Omega$  max Insulation Resistance:  $1000M\Omega$  min Withstand voltage: 800V AC/min

Temperature range for usage : -40°C~+105°C

P.C board thickness: 0.8~1.6mm

#### **Material:**

Housing: PA66 (PA66) UL94V-0 Contacts: Phosphor Bronze Plating: Tin 50u" over 100u" nickel Wire range: AWG#30~#22



### Housing











## KLS1-XL5-2.50mm Pitch=2.50mm TYPE

## **Electrical Specification:**

Rated Voltage: 250V AV.DC

Rated Current: 3A

Contact Resistance:  $0.02\Omega$  max Insulation Resistance:  $1000M\Omega$  min Withstand voltage: 800V AC/min

Temperature range for usage : -40°C~+105°C

P.C board thickness: 0.8~1.6mm

#### **Material:**

Housing: PA66 (PA66) UL94V-0 Contacts: Phosphor Bronze Plating: Tin 50u" over 100u" nickel Wire range: AWG#30~#22



#### **Terminal**







## KLS1-XL5-2.50mm Pitch=2.50mm TYPE

## **Electrical Specification:**

Rated Voltage: 250V AV.DC

Rated Current: 3A

Contact Resistance: 0.02Ω max Insulation Resistance:  $1000M\Omega$  min Withstand voltage: 800V AC/min

Temperature range for usage : -40°C~+105°C

P.C board thickness: 0.8~1.6mm

#### **Material:**

Hou