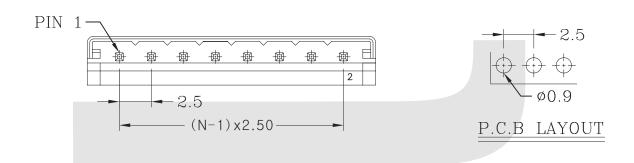

Rated Current: 3A

Contact Resistance:  $0.02\Omega$  max Insulation Resistance:  $1000M\Omega$  min Withstand voltage: 800V AC/min

Temperature range for usage : -40°C~+105°C

P.C board thickness: 0.8~1.6mm

#### **Material:**

Housing: PA66 (PA66) UL94V-0 Contacts: Phosphor Bronze Plating: Tin 50u" over 100u" nickel Wire range: AWG#30~#22



#### **Terminal**







## KLS1-XL5-2.50mm Pitch=2.50mm TYPE

## **Electrical Specification:**

Rated Voltage: 250V AV.DC

Rated Current: 3A

Contact Resistance: 0.02Ω max Insulation Resistance:  $1000M\Omega$  min Withstand voltage: 800V AC/min

Temperature range for usage : -40°C~+105°C

P.C board thickness: 0.8~1.6mm

#### **Material:**

Housing: PA66 (PA66) UL94V-0

Contacts: Brass

Plating: Tin 50u" over 100u" nickel



## Straight Male pin









## KLS1-XL5-2.50mm Pitch=2.50mm TYPE

## **Electrical Specification:**

Rated Voltage: 250V AV.DC

Rated Current: 3A

Contact Resistance: 0.02Ω max Insulation Resistance:  $1000M\Omega$  min Withstand voltage: 800V AC/min

Temperature range for usage : -40°C~+105°C

P.C board thickness: 0.8~1.6mm

#### **Material:**

Housing: PA66 (PA66) UL94V-0 Contacts: Phosphor Bronze Plating: Tin 50u" over 100u" nickel Wire range : AWG#30~#22



## **Right Male pin**