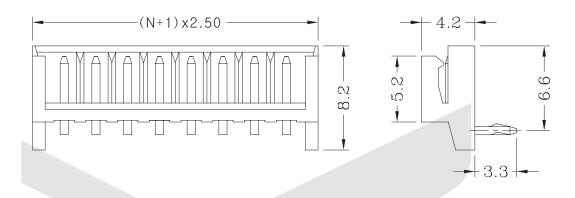

Rated Current: 3A

Contact Resistance: 0.02Ω max Insulation Resistance:  $1000M\Omega$  min Withstand voltage: 800V AC/min

Temperature range for usage : -40°C~+105°C

P.C board thickness: 0.8~1.6mm

#### **Material:**

Housing: PA66 (PA66) UL94V-0

Contacts: Brass

Plating: Tin 50u" over 100u" nickel



## Straight Male pin









## KLS1-XL5-2.50mm Pitch=2.50mm TYPE

## **Electrical Specification:**

Rated Voltage: 250V AV.DC

Rated Current: 3A

Contact Resistance: 0.02Ω max Insulation Resistance:  $1000M\Omega$  min Withstand voltage: 800V AC/min

Temperature range for usage : -40°C~+105°C

P.C board thickness: 0.8~1.6mm

#### **Material:**

Housing: PA66 (PA66) UL94V-0 Contacts: Phosphor Bronze Plating: Tin 50u" over 100u" nickel Wire range : AWG#30~#22



## **Right Male pin**