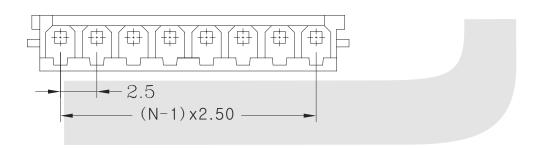

## KLS1-XL5-2.50mm Pitch=2.50mm TYPE

## **Electrical Specification:**

Rated Voltage: 250V AV.DC

Rated Current: 3A

Contact Resistance:  $0.02\Omega$  max Insulation Resistance:  $1000M\Omega$  min Withstand voltage: 800V AC/min

Temperature range for usage : -40°C~+105°C

P.C board thickness: 0.8~1.6mm

#### **Material:**

Housing: PA66 (PA66) UL94V-0 Contacts: Phosphor Bronze Plating: Tin 50u" over 100u" nickel Wire range: AWG#30~#22



### Housing











## KLS1-XL5-2.50mm Pitch=2.50mm TYPE

## **Electrical Specification:**

Rated Voltage: 250V AV.DC

Rated Current: 3A

Contact Resistance:  $0.02\Omega$  max Insulation Resistance:  $1000M\Omega$  min Withstand voltage: 800V AC/min

Temperature range for usage : -40°C~+105°C

P.C board thickness: 0.8~1.6mm

#### **Material:**

Housing: PA66 (PA66) UL94V-0 Contacts: Phosphor Bronze Plating: Tin 50u" over 100u" nickel Wire range: AWG#30~#22



#### **Terminal**







## KLS1-XL5-2.50mm Pitch=2.50mm TYPE

## **Electrical Specification:**

Rated Voltage: 250V AV.DC

Rated Current: 3A

Contact Resistance: 0.02Ω max Insulation Resistance:  $1000M\Omega$  min Withstand voltage: 800V AC/min

Temperature range for usage : -40°C~+105°C

P.C board thickness: 0.8~1.6mm

#### **Material:**

H