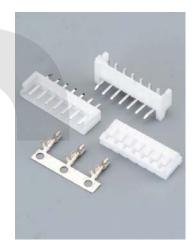

## KLS1-XL5-2.50mm Pitch=2.50mm TYPE

## **Electrical Specification:**

Rated Voltage: 250V AV.DC

Rated Current: 3A

Contact Resistance:  $0.02\Omega$  max Insulation Resistance:  $1000M\Omega$  min Withstand voltage: 800V AC/min

Temperature range for usage : -40°C~+105°C

P.C board thickness: 0.8~1.6mm

#### **Material:**

Housing: PA66 (PA66) UL94V-0 Contacts: Phosphor Bronze Plating: Tin 50u" over 100u" nickel Wire range: AWG#30~#22



### Housing











## KLS1-XL5-2.50mm Pitch=2.50mm TYPE

## **Electrical Specification:**

Rated Voltage: 250V AV.DC

Rated Current: 3A

Contact Resistance:  $0.02\Omega$  max Insulation Resistance:  $1000M\Omega$  min Withstand voltage: 800V AC/min

Temperature range for usage : -40°C~+105°C

P.C board thickness: 0.8~1.6mm

#### **Material:**

Housing: PA66 (PA66) UL94V-0 Contacts: Phosphor Bronze Plating: Tin 50u" over 100u" nickel Wire range: AWG#30~#22



#### **Terminal**







## KLS1-XL5-2.50mm Pitch=2.50mm TYPE

## **Electrical Specification:**

Rated Voltage: 250V AV.DC

Rated Current: 3A

Contact Resistance: 0.02Ω max Insulation Resistance:  $1000M\Omega$  min Withstand voltage: 800V AC/min

Temperature range for usage : -40°C~+105°C

P.C board thickness: 0.8~1.6mm

#### *