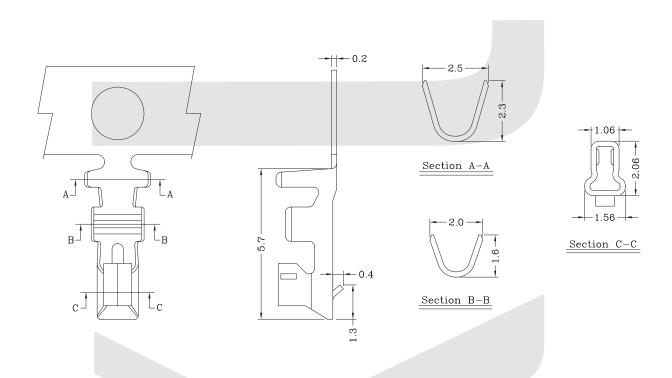

ance:  $0.02\Omega$  max Insulation Resistance:  $1000M\Omega$  min Withstand voltage: 800V AC/min

Temperature range for usage : -40°C~+105°C

P.C board thickness: 0.8~1.6mm

#### **Material:**

Housing: PA66 (PA66) UL94V-0 Contacts: Phosphor Bronze Plating: Tin 50u" over 100u" nickel Wire range: AWG#30~#22



### Housing











## KLS1-XL5-2.50mm Pitch=2.50mm TYPE

## **Electrical Specification:**

Rated Voltage: 250V AV.DC

Rated Current: 3A

Contact Resistance:  $0.02\Omega$  max Insulation Resistance:  $1000M\Omega$  min Withstand voltage: 800V AC/min

Temperature range for usage : -40°C~+105°C

P.C board thickness: 0.8~1.6mm

#### **Material:**

Housing: PA66 (PA66) UL94V-0 Contacts: Phosphor Bronze Plating: Tin 50u" over 100u" nickel Wire range: AWG#30~#22



#### **Terminal**







## KLS1-XL5-2.50mm Pitch=2.50mm TYPE

## **Electrical Specification:**

Rated Voltage: 250V AV.DC

Rated Current: 3A

Contact Resistance: 0.02Ω max Insulation Resistance:  $1000M\Omega$  min Withstand voltage: 800V AC/min

Temperature range for usage : -40°C~+105°C

P.C board thickness: 0.8~1.6mm

#### **Material:**

Housing: PA66 (PA66) UL94V-0

Contacts: Brass

Plating: Tin 50u" over 100u" nickel



## Straight Male pin









## KLS1-XL5-2.50mm Pitch=2.50mm TYPE

## **Electrical Specification:**

Rated Voltage: 250V AV.DC

Rated Current: 3A

Contact Resistance: 0.02Ω max Insulation Resistance:  $1000M\Omega$  min Withstand voltage: 800V AC/min

Temperature range for usage : -40°C~+105°C

P.C board thickness: 0.8~1.6mm

#### **Material:**

Housing: PA66 (PA66) UL94V-0 Contacts: P