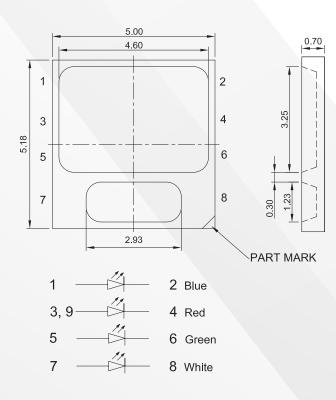

## Mechanical Dimensions.

- Drawings are not to scale.
  All dimensions are in millimeters.

©2020 Lumileds Holding B.V. All rights reserved. LUXEON is a registered trademark of the Lumileds Holding B.V. in the United States and other countries.