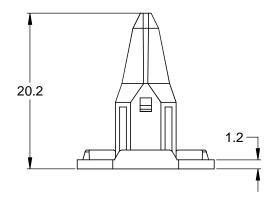

NOTES: UNLESS OTHERWISE SPECIFIED

1. MATERIAL: THERMOPLASTIC; COLOR: BLUE

2. RoHS COMPLIANT

3. CAVITIES: 3

4. KEYED: 1939

5. USE WITH CONNECTORS AT06-3S\*
(\* = MODIFICATIONS AND COLORS)

6. ALL DIMENSIONS ARE FOR REFERENCE USE ONLY.