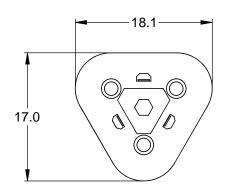

NOTES: UNLESS OTHERWISE SPECIFIED

1. MATERIAL: THERMOPLASTIC; COLOR: BLUE

2. RoHS COMPLIANT

3. CAVITIES: 3

4. KEYED: 1939

5. USE WITH CONNECTORS AT06-3S\*
(\* = MODIFICATIONS AND COLORS)

6. ALL DIMENSIONS ARE FOR REFERENCE USE ONLY.